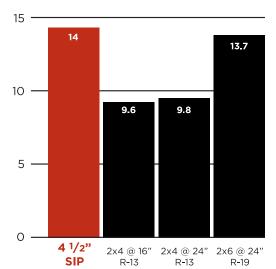

Whole wall R-value calculations factor in all of the effects of structural members at windows, doors, and wall corners.

## WHOLE-WALL R-VALUE

Higher R-value = higher comfort + lower energy cost