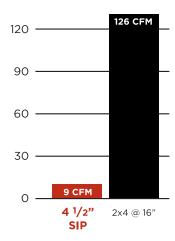

R-Control SIPs display far greater airtightness than 2x6 framing and fiberglass insulation.

# WHOLE-ROOM AIR INFILTRATION ORNL TESTING

Lower cfm = higher comfort + lower energy cost