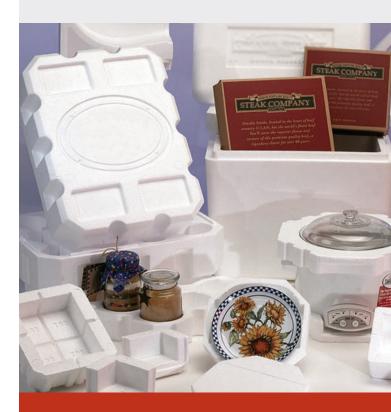

## **Shape Molded Packaging**

One of the best features of molded polystyrene is its "moldability." ThermaFoam R-Control insulation capitalizes on this feature to provide shock-absorbing packaging that is unique to your application. By shaping the material in specificallydesigned molds, we can incorporate a precision fit with proven packaging techniques to attain the highest level of protection.

### FOAM FACTS: ThermaFoam R-Control Fabricated Packaging.

- Shape mold into almost any shape
- Best value for high volume parts
- Highest quality and best price through state of the art equipment
- Excellent protection and cushioning
- Available in a range of strengths
- Thermal protection for products
- Light weight reduces shipping costs
- Moisture does not weaken molded polystyrene