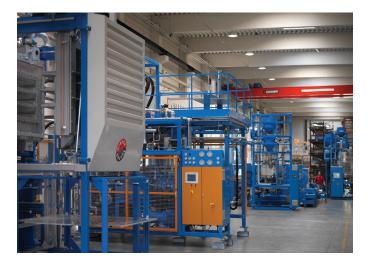

One of the best features of molded polystyrene is its "moldability." ThermaFoam R-Control insulation capitalizes on this feature to provide shock-absorbing packaging that is unique to your application. By shaping the material in specificallydesigned molds, we can incorporate a precision fit with proven packaging techniques to attain the highest level of protection.

Few materials offer the custom engineering properties of ThermaFoam R-Control insulation. The ThermaFoam R-Control insulation supplier is there to help problem solve by assisting you in engineering unique solutions for protective packaging. The control you get with ThermaFoam R-Control insulation means that you can achieve packaging designs that wouldn't be possible with other materials.