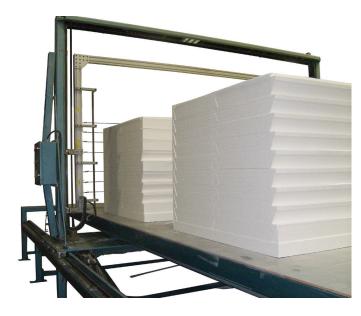

ThermaFoam R-Control insulation cushion protective packaging is custom fabricated by hot wire cutting with computer aided design, and if necessary, assembled together to provide a packaging solution specific to your needs. This method is well-suited for lower volume product lines where tooling costs cannot be justified, yet a custom part is still required. This method allows you maximum protection without the tooling expense associated with custom molded parts.

# ThermaFoam R-Control Fabricated Packaging.

- CAD design and assembly can create effective 3-D packaging
- Well suited for lower volume items
- · Computerized fabrication equipment
- Excellent protection and cushioning
- Available in a range of strengths
- Thermal protection for the product
- Lightweight reduces shipping costs
- · Moisture does not weaken molded polystyrene