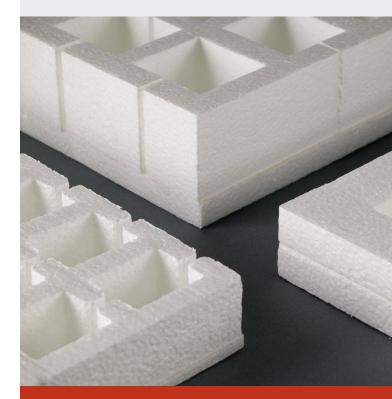

ThermaFoam R-Control insulation cushion protective packaging is custom fabricated by hot wire cutting with computer aided design, and if necessary, assembled together to provide a packaging solution specific to your needs. This method is well-suited for lower volume product lines where tooling costs cannot be justified, yet a custom part is still required. This method allows you maximum protection without the tooling expense associated with custom molded parts.

Molded polystyrene is an amazingly strong and versatile material. Consisting of over 95% air, ThermaFoam R-Control insulation provides protection, cushioning and ecologically safe insulation properties.

# ThermaFoam R-Control Fabricated Packaging.

- CAD design and assembly can create effective 3-D packaging
- Well suited for lower volume items
- · Computerized fabrication equipment
- Excellent protection and cushioning
- Available in a range of strengths
- Thermal protection for the product
- Lightweight reduces shipping costs
- · Moisture does not weaken molded polystyrene